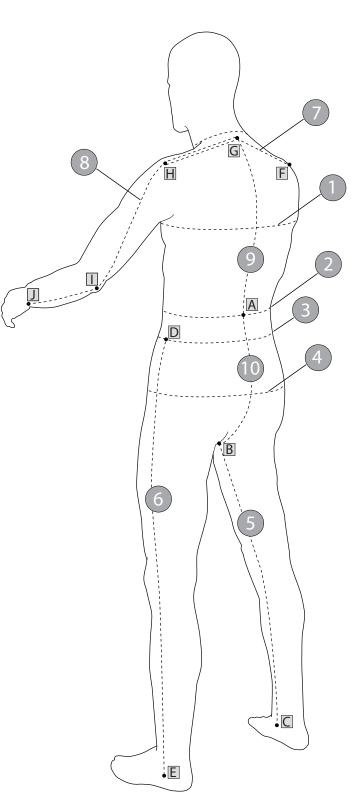

## nent Form

phone: 800.440.5904 fax: 800.440.5905 www.gibson-barnes.com

> c.m. ☐in.

kilo. ☐ lbs.

Height

Weight

| TRADE OF MARK                                                                                                                          | Body Measurer              | ment Form   |
|----------------------------------------------------------------------------------------------------------------------------------------|----------------------------|-------------|
|                                                                                                                                        | Contact/ Personal          | Information |
| Name                                                                                                                                   |                            | Date        |
| Company                                                                                                                                |                            | Telephone   |
|                                                                                                                                        |                            | ·           |
| Clothing Size                                                                                                                          | Information                | 1           |
| ☐ Male                                                                                                                                 | ☐ Female                   | •<br>]      |
| Sport/Dress Coat Size:                                                                                                                 | Dress Size:                |             |
| Shirt Size - Collar: Sleeve:                                                                                                           | Pant/Slacks Size:          |             |
| Jeans/Slacks Size - Waist:                                                                                                             | Bra Size - Chest:          |             |
| Inseam:                                                                                                                                | Cup:                       |             |
| Taking Measurements                                                                                                                    |                            | ] (         |
|                                                                                                                                        |                            |             |
| Make sure tape measure is held snugly (not tightly) against your body. For circumference measurements (chest/waist/hips), tape measure |                            |             |
| should be parallel to floor.  If fitting for a flight suit, take measurements over garments you                                        |                            |             |
| intend to wear under suit.                                                                                                             | arements over garments you |             |
| Chast/Bust will                                                                                                                        |                            |             |
| Chest/Bust: With arms relaxed at the fullest part of chest/bust                                                                        |                            |             |
| Natural Waist: Measure around fullest part of waist (usually at navel level and small of back A).                                      |                            |             |
| Pant Waist: Measure around point where your trousers would normally ride (in your underwear).                                          |                            |             |
| Hips: Stand with heels together. Measure around fullest part of hips/seat.                                                             |                            |             |
| Inseam: Measure from snug in crotch B to bottom hem of well fitting pants C.                                                           |                            |             |
| Outseam: Measure from side point of "Pant Waist" measurement , to bottom hem of pants E                                                |                            |             |
| Shoulder: Across from widest point of one shoulder F, up to center-back of neck's base G, to widest point of opposite shoulder H.      |                            |             |
| Sleeve: From center-back of neck be point of shoulder H, to back of slight wrist J.                                                    | htly bent elbow [], to     |             |
| Collar to Waist: Measure from b down to center-back of "Natural Wai follow contour of back                                             | st" A . Let tape measure   |             |
| Collar to Inseam: Repeat "Colla down to snug up inside center inseam                                                                   |                            |             |